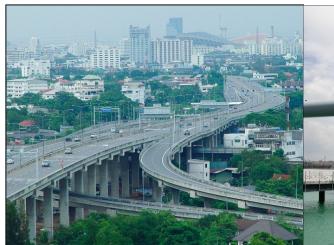

#### Highways, bridges & flyovers: Major Player

Scope: Construction of roads, bridges and flyovers

#### **Key Projects Executed:**

 Completed road projects of over 230 kms in Maharashtra, Madhya Pradesh, Andhra Pradesh and Tamil Nadu for NHAI

- Implementing road projects for NHAI
- Two projects from PWD Delhi
- Ghaziabad ROB
- Elevated road, Noida
- Railway bridge, Nashik
- Order Book: Outstanding order book of Rs.3,941 mn as on June 30, 2016