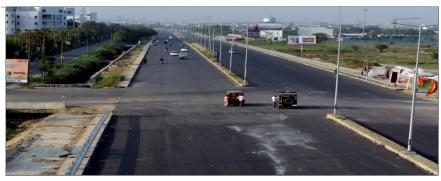

#### Highways, bridges & flyovers: Major Player

Scope: Construction of roads, bridges and flyovers

#### **Key Projects Executed:**

 Completed road projects of over 230 kms in Maharashtra, Madhya Pradesh, Andhra Pradesh and Tamil Nadu for NHAI

- Implementing road projects for NHAI
- Two projects from PWD Delhi
- Ghaziabad ROB
- Elevated road, Noida
- Railway bridge, Nashik
- Order Book: Outstanding order book of Rs.3,941 mn as on June 30, 2016

**Ghaziabad ROB** 

PWD Delhi

Noida elevated works