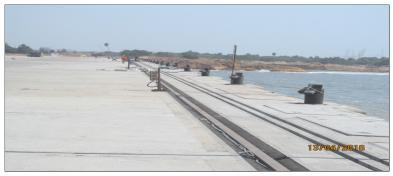

#### Major Projects under Execution:

- Dredging and reclamation works for development of 4th container terminal in Jawaharlal Nehru Port (JNP)-Phase-I
- Marine Facilities at Karanja Creek
- Engineering, Procurement & Construction (EPC) Contract For Container Terminal 5 at Mundra
- Development of West Quay North (WQ 7 & WQ 8) Berth In Inner Harbour of Visakhapatnam Port (Left Over Works)
- Civil works for the project of fifth oil berth at Jawahar Dweep in Mumbai Harbour
- Development of Multipurpose Terminal in Inner Harbour of Visakhapatnam Port Trust
- Order Book: Outstanding order book of Rs. 21,924 mn as on June 30, 2016

JSW, Jaigad

Ennore container terminal, Chennai

DP World Jetty, Navi Mumbai