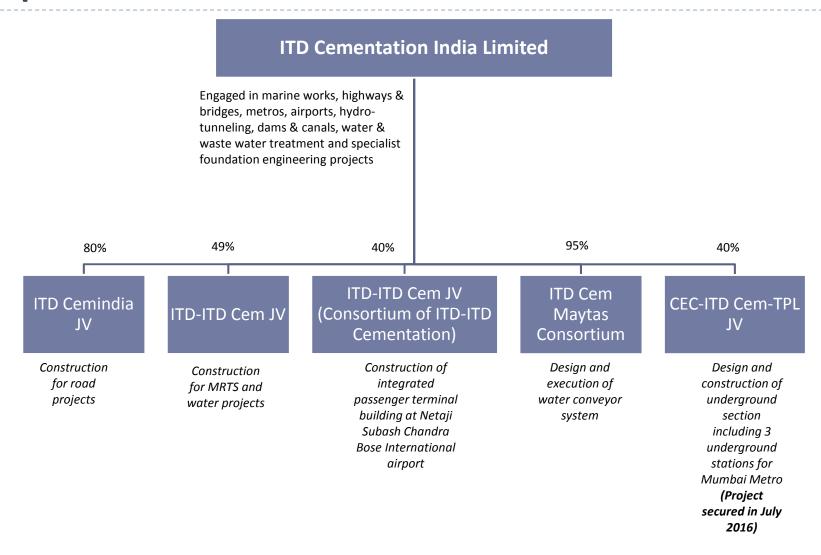

## **Corporate Structure**

## **Joint Ventures**

|                                  | ITD-ITDCem JV                                                                                                                                                                                                                                                                                                                                                                                                                                                                                                                                                                                                                                                                                                                                                                                                                                                                                                       | ITD-ITDCem JV<br>(Consortium of<br>ITD-ITD<br>Cementation)                                                             | ITD Cem<br>Maytas<br>Consortium                                                | ITD<br>Cemindia JV                                                                                                                |
|----------------------------------|---------------------------------------------------------------------------------------------------------------------------------------------------------------------------------------------------------------------------------------------------------------------------------------------------------------------------------------------------------------------------------------------------------------------------------------------------------------------------------------------------------------------------------------------------------------------------------------------------------------------------------------------------------------------------------------------------------------------------------------------------------------------------------------------------------------------------------------------------------------------------------------------------------------------|------------------------------------------------------------------------------------------------------------------------|--------------------------------------------------------------------------------|-----------------------------------------------------------------------------------------------------------------------------------|
| Shareholders                     | ITD Cem – 49%<br>ITD (Thailand) – 51%                                                                                                                                                                                                                                                                                                                                                                                                                                                                                                                                                                                                                                                                                                                                                                                                                                                                               | ITD Cem – 40%<br>ITD (Thailand) –<br>60%                                                                               | ITD Cem – 95%<br>Maytas–5%                                                     | ITD Cem – 80%<br>ITD (Thailand)<br>– 20%                                                                                          |
| Key projects                     | ➤ Supply and installation of track work for Bangalore Metro — work virtually completed  ➤ Construction of 3 under ground stations and tunnels for Kolkata Metro — scope of work increased, new order of enhanced work awaited  ➤ Design and construction of elevated viaduct including entry exit line, ramp to depot, and 8 elevated stations for DMRCL (CC26) worth 5,460 mn  ➤ Recently secured contract of Design and Construction of Tunnels by Shield TBM under Delhi MRTS Project for DMRCL (CC32) worth 7,520 mn  ➤ Procurement of Ground Water Treatment Plants — Design, Construction, Supply, Installation, Commissioning including Mechanical & Electrical Equipment and Operation in Agartala worth 399 mn  ➤ Laying of Water Trunk Main from Garden Reach Water Works to Taratala Valve Station and Laying of Sewer Line along Diamond Harbour Road by Microtunelling Method for KEIIP worth 1,459 mn | Construction of integrated passenger terminal building at Netaji Subas Chandra Bose (International) airport in Kolkata | Design and execution of water conveyor system for government of Andhra Pradesh | >RJ-4: construction of bypass on NH-76 at Kota >Rehabilitation and Refurbishment of Water Works at Palta and Garden Reach.(KEIIP) |
| Contract value                   | 27,264 mn                                                                                                                                                                                                                                                                                                                                                                                                                                                                                                                                                                                                                                                                                                                                                                                                                                                                                                           | 19,261 mn                                                                                                              | 6,632 mn                                                                       | 3,918 mn                                                                                                                          |
| Work in Hand as on June 30, 2016 | 3,324 mn                                                                                                                                                                                                                                                                                                                                                                                                                                                                                                                                                                                                                                                                                                                                                                                                                                                                                                            | -                                                                                                                      | 5,683 mn                                                                       | 649 mn                                                                                                                            |