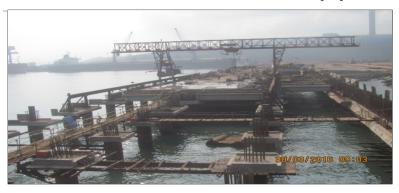

#### Major Projects under Execution:

- Dredging and reclamation works for development of 4th container terminal in Jawaharlal Nehru Port (JNP)-Phase-I
- Marine Facilities at Karanja Creek
- Engineering, Procurement & Construction (EPC) Contract For Container Terminal 5 at Mundra
- Development of West Quay North (WQ 7 & WQ 8) Berth In Inner Harbour of Visakhapatnam Port (Left Over Works)
- Civil works for the project of fifth oil berth at Jawahar Dweep in Mumbai Harbour
- Development of Multipurpose Terminal in Inner Harbour of Visakhapatnam Port Trust
- Order Book: Outstanding order book of Rs. 21,924 mn as on June 30, 2016

JSW, Jaigad

Ennore container terminal, Chennai

DP World Jetty, Navi Mumbai