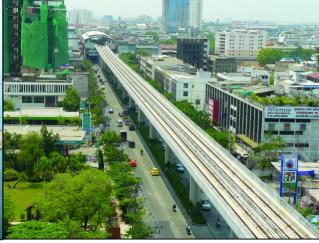

# **Urban Infrastructure / MRTS: Increasing Focus**

Scope: Construction of Mass Rapid Transport
 Systems and airports (integrated passenger terminals and allied services)

#### **Key Projects Executed:**

- ▶ 8.3 kms of tunneling for Delhi Metro
- > 7.1 kms viaduct for Delhi Metro
- 21 stations for Delhi Metro

#### Major Projects under Execution:

- Construction of Delhi Metro, Bangalore Metro,
   Kolkata Metro and Jaipur Metro
- Order Book: Outstanding order book of Rs. 3,995 mn as on June 30, 2016

DMRC CC32, Delhi