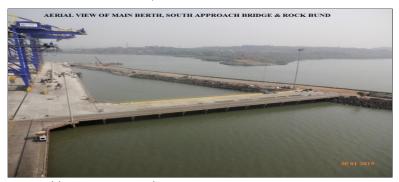

#### Major Projects under Execution:

- Dredging and reclamation works for development of 4th container terminal in Jawaharlal Nehru Port (JNP)-Phase-I
- Marine Facilities at Karanja Creek
- Engineering, Procurement & Construction (EPC) Contract For Container Terminal 5 at Mundra
- Development of West Quay North (WQ 7 & WQ 8) Berth In Inner Harbour of Visakhapatnam Port (Left Over Works)
- Civil works for the project of fifth oil berth at Jawahar Dweep in Mumbai Harbour
- Development of Multipurpose Terminal in Inner Harbour of Visakhapatnam Port Trust
- Order Book: Outstanding order book of Rs. 21,924 mn as on June 30, 2016

JSW, Jaigad

Ennore container terminal, Chennai

DP World Jetty, Navi Mumbai