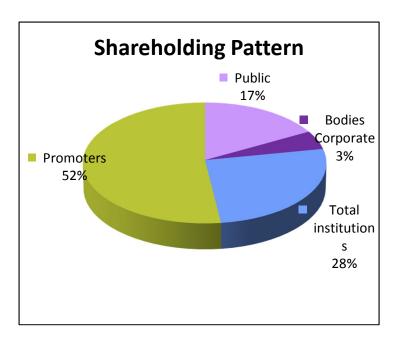

## **Company Profile**

- ► ITD Cementation India Limited (ITD Cem), is a subsidiary of the Thailand-based Italian-Thai Development Public Company Limited (ITD)
- Engaged in the construction of marine structures, highways, bridges & flyovers, metros, airports, hydro-tunneling, dams & canals, water & waste water segment, industrial structures, buildings and specialist foundation engineering projects
- Order book of Rs. 44,352 mn as on June 30, 2016 executable over a period of 20 months.
- Only construction company with a sustained presence in India with MNC parentage
- Pedigree of strong management systems and strong recall among clients
- Employee strength 1,856 people
- Listed on Indian stock exchanges with a market capitalization of Rs. 23,270 mn
- Ownership Details: ITD acquired 80.4% from Skanska AB in 2004 and currently holds nearly 52% in ITD Cem