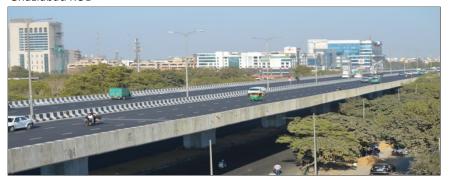

#### Highways, bridges & flyovers: Major Player

Scope: Construction of roads, bridges and flyovers

#### **Key Projects Executed:**

 Completed road projects of over 230 kms in Maharashtra, Madhya Pradesh, Andhra Pradesh and Tamil Nadu for NHAI

- Implementing road projects for NHAI
- Two projects from PWD Delhi
- Ghaziabad ROB
- Elevated road, Noida
- Railway bridge, Nashik
- Order Book: Outstanding order book of Rs.3,941 mn as on June 30, 2016

**Ghaziabad ROB** 

PWD Delhi

Noida elevated works