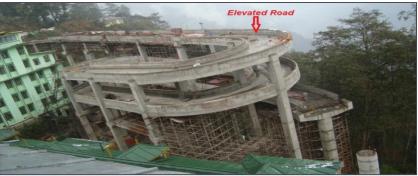

#### **Key Projects Executed:**

 Completed road projects of over 230 kms in Maharashtra, Madhya Pradesh, Andhra Pradesh and Tamil Nadu for NHAI

- Implementing road projects for NHAI
- Two projects from PWD Delhi
- Ghaziabad ROB
- Elevated road, Noida
- Railway bridge, Nashik
- Order Book: Outstanding order book of Rs.3,941 mn as on June 30, 2016

**Ghaziabad ROB** 

PWD Delhi

Noida elevated works