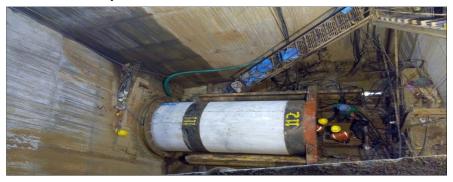

#### Hydro / Dams / Tunnels / Irrigation

Scope: Construction of concrete, earth fill and rock fill dams and tunnels

#### **Key Projects Executed:**

- Completed projects like constructing pumping stations, power houses, tunnels, intake structures, headrace tunnels, pressure shafts and penstock pipes (fabrication and laying)
- Diversified into construction of hydro projects by undertaking 150 MW pumped storage plant near Mumbai for Tata Power

- Tunnel work at Umtru hydro electric power project
- Tunnel works at Jammu for KRCL
- Investigation, design and execution of water conveyor system consisting of lined cavity canal, tunnels Pranahita
- Laying of Water Trunk Main from Garden Reach Water Works to Taratala Valve Station and Laying of Sewer Line along Diamond Harbour Road by Microtunelling Method fro KEIIP
- Providing and laying 1400mm dia / 1800mm dia. rcc np4 class drainage gravity line by micro- tunneling method, Vadodara
- Order Book: Outstanding order book of Rs. 8,368 mn as on June 30, 2016

**KRCL Tunnel** 

New Umtru H E Project

VMSS - Micro Tunneling Vadodara