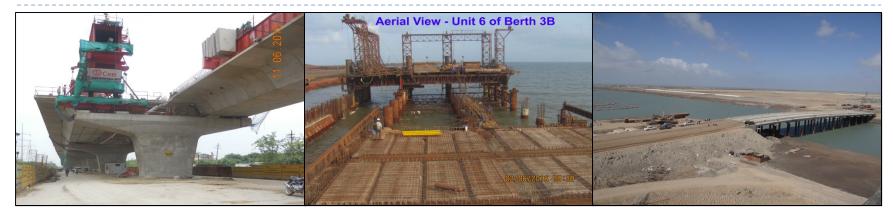

#### Major Projects under Execution:

- Dredging and reclamation works for development of 4th container terminal in Jawaharlal Nehru Port (JNP)-Phase-I
- Marine Facilities at Karanja Creek
- Engineering, Procurement & Construction (EPC) Contract For Container Terminal 5 at Mundra
- Development of West Quay North (WQ 7 & WQ 8) Berth In Inner Harbour of Visakhapatnam Port (Left Over Works)
- Civil works for the project of fifth oil berth at Jawahar Dweep in Mumbai Harbour
- Development of Multipurpose Terminal in Inner Harbour of Visakhapatnam Port Trust
- Order Book: Outstanding order book of Rs. 21,924 mn as on June 30, 2016

JSW, Jaigad

Ennore container terminal, Chennai

DP World Jetty, Navi Mumbai