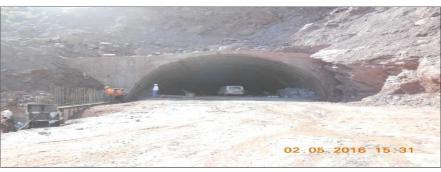

#### Hydro / Dams / Tunnels / Irrigation

Scope: Construction of concrete, earth fill and rock fill dams and tunnels

#### **Key Projects Executed:**

- Completed projects like constructing pumping stations, power houses, tunnels, intake structures, headrace tunnels, pressure shafts and penstock pipes (fabrication and laying)
- Diversified into construction of hydro projects by undertaking 150 MW pumped storage plant near Mumbai for Tata Power

- Tunnel work at Umtru hydro electric power project
- Tunnel works at Jammu for KRCL
- Investigation, design and execution of water conveyor system consisting of lined cavity canal, tunnels Pranahita
- Laying of Water Trunk Main from Garden Reach Water Works to Taratala Valve Station and Laying of Sewer Line along Diamond Harbour Road by Microtunelling Method fro KEIIP
- Providing and laying 1400mm dia / 1800mm dia. rcc np4 class drainage gravity line by micro- tunneling method, Vadodara
- Order Book: Outstanding order book of Rs. 8,368 mn as on June 30, 2016

**KRCL Tunnel** 

New Umtru H E Project

VMSS - Micro Tunneling Vadodara