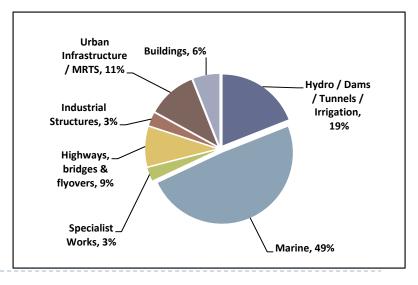

## **Order Book: Sector Breakup**

Order book of Rs. 44,352 mn as on June 30, 2016.

Major recently awarded project not included in order book is:

 Design and construction of underground section including 3 underground stations for Mumbai Metro Phase 3 worth 28,301 mn (our share 40% - 11,320 mn)

L1 projects in line worth 16,854 mn

Marine, Hydro / Dams / Tunnels / Irrigation and Urban Infrastructure / MRTS / Airport form around 80% of order book as on June 30, 2016

Other sectors include transportation, specialist works and industrial.

|                                     |        |                 | 3. 11111 |
|-------------------------------------|--------|-----------------|----------|
| As on June 30, 2016                 | Size   | No .<br>(Major) | %        |
| Hydro / Dams / Tunnels / Irrigation | 8,368  | 7               | 19%      |
| Urban Infrastructure / MRTS         | 4,929  | 9               | 11%      |
| Marine                              | 21,924 | 14              | 49%      |
| Specialist Works                    | 1,247  | 17              | 3%       |
| Industrial                          | 1,156  | 2               | 3%       |
| Buildings                           | 2,788  | 3               | 6%       |
| Highways, bridges & flyovers        | 3,940  | 4               | 9%       |
| Total                               | 44,352 | 56              |          |