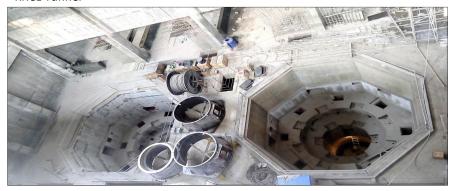

#### Hydro / Dams / Tunnels / Irrigation

Scope: Construction of concrete, earth fill and rock fill dams and tunnels

#### **Key Projects Executed:**

- Completed projects like constructing pumping stations, power houses, tunnels, intake structures, headrace tunnels, pressure shafts and penstock pipes (fabrication and laying)
- Diversified into construction of hydro projects by undertaking 150 MW pumped storage plant near Mumbai for Tata Power

- Tunnel work at Umtru hydro electric power project
- Tunnel works at Jammu for KRCL
- Investigation, design and execution of water conveyor system consisting of lined cavity canal, tunnels Pranahita
- Laying of Water Trunk Main from Garden Reach Water Works to Taratala Valve Station and Laying of Sewer Line along Diamond Harbour Road by Microtunelling Method fro KEIIP
- Providing and laying 1400mm dia / 1800mm dia. rcc np4 class drainage gravity line by micro- tunneling method, Vadodara
- Order Book: Outstanding order book of Rs. 8,368 mn as on June 30, 2016

**KRCL Tunnel** 

New Umtru H E Project

VMSS - Micro Tunneling Vadodara