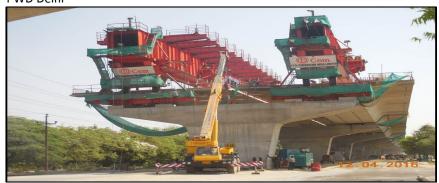

#### Major Projects under Execution:

- Construction of Delhi Metro, Bangalore Metro,
   Kolkata Metro and Jaipur Metro
- Order Book: Outstanding order book of Rs. 3,995 mn as on June 30, 2016

DMRC CC32, Delhi

Station building, DMRC CC26, Delhi

Jaipur Metro Rail Project