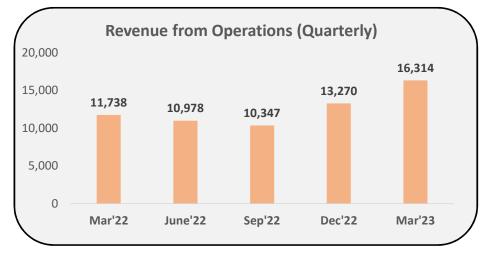

Independent Director MR. PANKAJ I.C.JAIN

| PERFORMANCE HIGHLIGHTS – Q4 FY23             |                                       |                             |  |                                |                       |
|----------------------------------------------|---------------------------------------|-----------------------------|--|--------------------------------|-----------------------|
| REVENUE                                      |                                       | EBITDA                      |  | P                              | AT                    |
| <b>39%</b> Rs 16,314 million                 |                                       | <b>58%</b> Rs 1,474 million |  |                                | <b>28%</b><br>million |
| ORDER WINS<br>Rs 7,055<br>million in Q4 FY23 | New orders secured during the quarter |                             |  | Contract Value<br>(Rs million) |                       |
|                                              |                                       | Thal Sena Bhawan in Delhi   |  | 7,055                          |                       |
|                                              |                                       | Total                       |  |                                | 7,055                 |
|                                              |                                       |                             |  |                                |                       |

Cem Commitment, Reliability, Quality

| PERFORMANCE HIGHLIGHTS – FY23 |                                                   |                     |                                   |
|-------------------------------|---------------------------------------------------|---------------------|-----------------------------------|
| REVENUE                       | EBITDA PAT                                        |                     |                                   |
| <b>1</b> 34%                  | <b>1</b> 37%                                      | 180                 | %                                 |
| Rs 50,909 million             | Rs 4,628 million                                  | Rs 1,247            | million                           |
| ORDER WINS                    | New orders secured during the year (i.e. Apri     | 2022 to March 2023) | Contract<br>Value<br>(Rs million) |
|                               | Six laning road project in Uttar Pradesh          | 48,500              |                                   |
|                               | West Container Terminal in the Port of Colombo,   | 7,507               |                                   |
| Rs 80,790                     | Wharf and Approach Works at Jawaharlal Nehru      | 7,200               |                                   |
| million in FY23               | Thal Sena Bhawan in Delhi                         | 7,055               |                                   |
|                               | Piling and Civil work for Coke Oven Project at Ha | 4,608               |                                   |
|                               | Others                                            |                     | 5,920                             |
|                               | Total                                             |                     | 80,790                            |
| U Cem                         |                                                   |                     | 11                                |