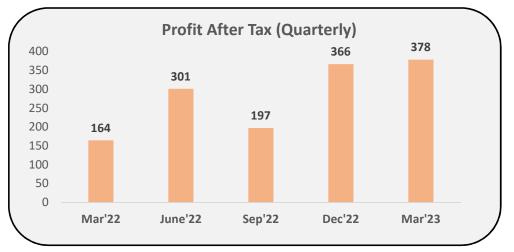

Cem Commitment, Reliability, Quality

| PERFORMANCE HIGHLIGHTS – FY23 |                                                   |                     |                                   |
|-------------------------------|---------------------------------------------------|---------------------|-----------------------------------|
| REVENUE                       | EBITDA PAT                                        |                     |                                   |
| <b>1</b> 34%                  | <b>1</b> 37%                                      | 180                 | %                                 |
| Rs 50,909 million             | Rs 4,628 million                                  | Rs 1,247            | million                           |
| ORDER WINS                    | New orders secured during the year (i.e. Apri     | 2022 to March 2023) | Contract<br>Value<br>(Rs million) |
|                               | Six laning road project in Uttar Pradesh          | 48,500              |                                   |
|                               | West Container Terminal in the Port of Colombo,   | 7,507               |                                   |
| Rs 80,790                     | Wharf and Approach Works at Jawaharlal Nehru      | 7,200               |                                   |
| million in FY23               | Thal Sena Bhawan in Delhi                         | 7,055               |                                   |
|                               | Piling and Civil work for Coke Oven Project at Ha | 4,608               |                                   |
|                               | Others                                            |                     | 5,920                             |
|                               | Total                                             |                     | 80,790                            |
| U Cem                         |                                                   |                     | 11                                |