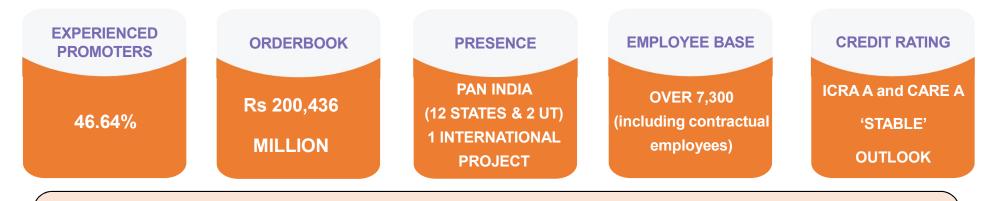

#### **ITD – STRONG MNC PARENTAGE**

- Amongst the leading Infrastructure & largest construction company in Thailand for over 60 years.
- Received 'The Royal Seal of Garuda' in 1985 Highest and most honorable achievement for civilian Co's in Thailand
- Total works in Hand : ~Rs. 726,099 million (Construction : ~Rs. 350,875 million)
- Global presence in India, Bangladesh, Lao PDR, the Philippines, Vietnam, Africa etc.
- Access to the latest technology and know-how, international design and engineering as well as skilled personnel to augment our local strength.

#### ORDER BOOK ANALYSIS (All figures in Rs million)

- Diversified order book of Rs 200,436 million provides multi year revenue visibility
- Secured orders worth ~Rs 80,790 million in FY23
- Clientele comprises of Government (45%), PSU (20%) and Private Sector (35%)
- Established presence in India and is currently executing marine project in Sri Lanka
  - Tamil Nadu (25.2%), Uttar Pradesh (23.0%), Karnataka (13.3%), Delhi (9.8%), West Bengal (8.8%), Maharashtra (5.5%),
     Gujarat (4.1%), Sri Lanka (3.7%) and Others (6.5%)