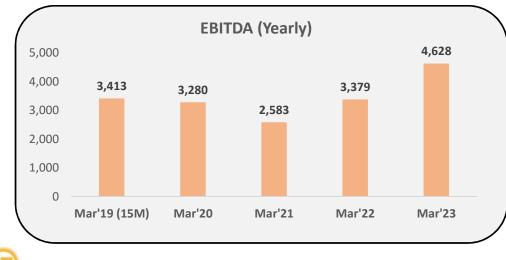

Independent Director MR. PANKAJ I.C.JAIN

| PERFORMANCE HIGHLIGHTS – Q4 FY23             |                                       |                             |  |                                |                       |
|----------------------------------------------|---------------------------------------|-----------------------------|--|--------------------------------|-----------------------|
| REVENUE                                      |                                       | EBITDA                      |  | P                              | AT                    |
| <b>39%</b> Rs 16,314 million                 |                                       | <b>58%</b> Rs 1,474 million |  |                                | <b>28%</b><br>million |
| ORDER WINS<br>Rs 7,055<br>million in Q4 FY23 | New orders secured during the quarter |                             |  | Contract Value<br>(Rs million) |                       |
|                                              |                                       | Thal Sena Bhawan in Delhi   |  | 7,055                          |                       |
|                                              |                                       | Total                       |  |                                | 7,055                 |
|                                              |                                       |                             |  |                                |                       |

Cem Commitment, Reliability, Quality

| PERFORMANCE HIGHLIGHTS – FY23 |                                                   |                     |                                   |
|-------------------------------|---------------------------------------------------|---------------------|-----------------------------------|
| REVENUE                       | EBITDA PAT                                        |                     |                                   |
| <b>1</b> 34%                  | <b>1</b> 37%                                      | 180                 | %                                 |
| Rs 50,909 million             | Rs 4,628 million                                  | Rs 1,247            | million                           |
| ORDER WINS                    | New orders secured during the year (i.e. Apri     | 2022 to March 2023) | Contract<br>Value<br>(Rs million) |
|                               | Six laning road project in Uttar Pradesh          | 48,500              |                                   |
|                               | West Container Terminal in the Port of Colombo,   | 7,507               |                                   |
| Rs 80,790                     | Wharf and Approach Works at Jawaharlal Nehru      | 7,200               |                                   |
| million in FY23               | Thal Sena Bhawan in Delhi                         | 7,055               |                                   |
|                               | Piling and Civil work for Coke Oven Project at Ha | 4,608               |                                   |
|                               | Others                                            |                     | 5,920                             |
|                               | Total                                             |                     | 80,790                            |
| U Cem                         |                                                   |                     | 11                                |