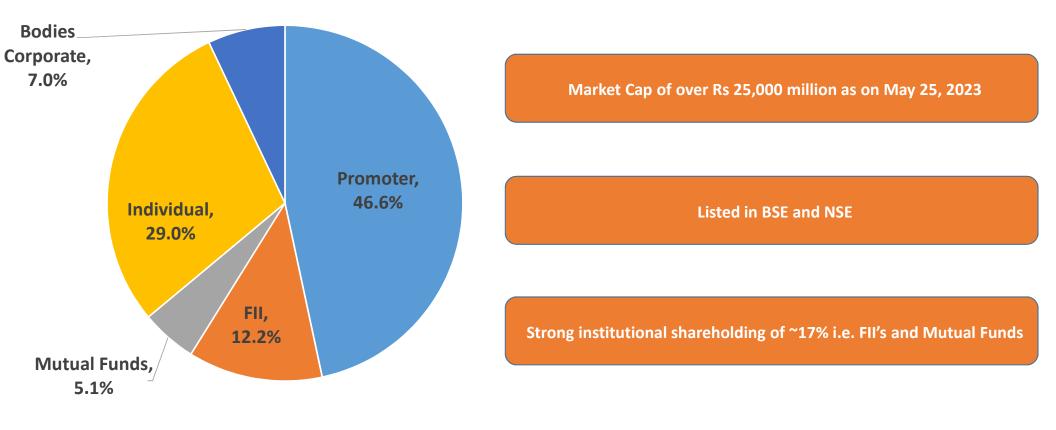

#### SHAREHOLDING PATTERN (March 31, 2023)

Amongst few construction Companies with 'Zero Pledge' by promoters