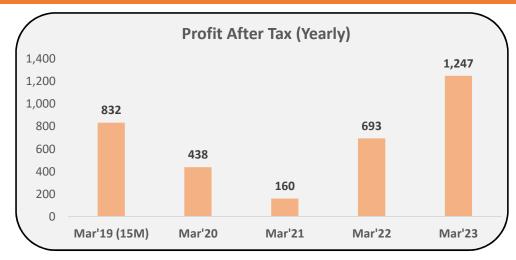

Independent Director MR. PANKAJ I.C.JAIN

| PERFORMANCE HIGHLIGHTS – Q4 FY23             |                                       |                             |  |                                |                       |
|----------------------------------------------|---------------------------------------|-----------------------------|--|--------------------------------|-----------------------|
| REVENUE                                      |                                       | EBITDA                      |  | P                              | AT                    |
| <b>39%</b> Rs 16,314 million                 |                                       | <b>58%</b> Rs 1,474 million |  |                                | <b>28%</b><br>million |
| ORDER WINS<br>Rs 7,055<br>million in Q4 FY23 | New orders secured during the quarter |                             |  | Contract Value<br>(Rs million) |                       |
|                                              |                                       | Thal Sena Bhawan in Delhi   |  | 7,055                          |                       |
|                                              |                                       | Total                       |  |                                | 7,055                 |
|                                              |                                       |                             |  |                                |                       |

Cem Commitment, Reliability, Quality

| PERFORMANCE HIGHLIGHTS – FY23 |                                                   |                     |                                   |
|-------------------------------|---------------------------------------------------|---------------------|-----------------------------------|
| REVENUE                       | EBITDA PAT                                        |                     |                                   |
| <b>1</b> 34%                  | <b>1</b> 37%                                      | 180                 | %                                 |
| Rs 50,909 million             | Rs 4,628 million                                  | Rs 1,247            | million                           |
| ORDER WINS                    | New orders secured during the year (i.e. Apri     | 2022 to March 2023) | Contract<br>Value<br>(Rs million) |
|                               | Six laning road project in Uttar Pradesh          | 48,500              |                                   |
|                               | West Container Terminal in the Port of Colombo,   | 7,507               |                                   |
| Rs 80,790                     | Wharf and Approach Works at Jawaharlal Nehru      | 7,200               |                                   |
| million in FY23               | Thal Sena Bhawan in Delhi                         | 7,055               |                                   |
|                               | Piling and Civil work for Coke Oven Project at Ha | 4,608               |                                   |
|                               | Others                                            |                     | 5,920                             |
|                               | Total                                             |                     | 80,790                            |
| U Cem                         |                                                   |                     | 11                                |