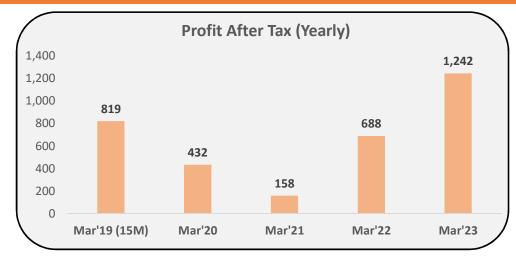

Cem Commitment, Reliability, Quality

| PERFORMANCE HIGHLIGHTS – FY23 |                                                   |                     |                                   |
|-------------------------------|---------------------------------------------------|---------------------|-----------------------------------|
| REVENUE                       | EBITDA PAT                                        |                     |                                   |
| <b>1</b> 34%                  | <b>1</b> 37%                                      | 180                 | %                                 |
| Rs 50,909 million             | Rs 4,628 million                                  | Rs 1,247            | million                           |
| ORDER WINS                    | New orders secured during the year (i.e. Apri     | 2022 to March 2023) | Contract<br>Value<br>(Rs million) |
|                               | Six laning road project in Uttar Pradesh          | 48,500              |                                   |
|                               | West Container Terminal in the Port of Colombo,   | 7,507               |                                   |
| Rs 80,790                     | Wharf and Approach Works at Jawaharlal Nehru      | 7,200               |                                   |
| million in FY23               | Thal Sena Bhawan in Delhi                         | 7,055               |                                   |
|                               | Piling and Civil work for Coke Oven Project at Ha | 4,608               |                                   |
|                               | Others                                            |                     | 5,920                             |
|                               | Total                                             |                     | 80,790                            |
| U Cem                         |                                                   |                     | 11                                |

#### STANDALONE FINANCIALS (All figures in Rs million)

#### **STANDALONE FINANCIALS (All figures in Rs million)**

em