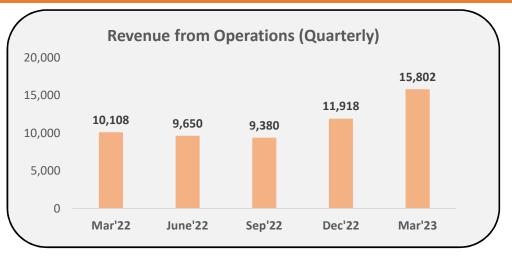

Independent Director MR. PANKAJ I.C.JAIN

| PERFORMANCE HIGHLIGHTS – Q4 FY23             |                                       |                             |  |                                |                       |
|----------------------------------------------|---------------------------------------|-----------------------------|--|--------------------------------|-----------------------|
| REVENUE                                      |                                       | EBITDA                      |  | P                              | AT                    |
| <b>39%</b> Rs 16,314 million                 |                                       | <b>58%</b> Rs 1,474 million |  |                                | <b>28%</b><br>million |
| ORDER WINS<br>Rs 7,055<br>million in Q4 FY23 | New orders secured during the quarter |                             |  | Contract Value<br>(Rs million) |                       |
|                                              |                                       | Thal Sena Bhawan in Delhi   |  | 7,055                          |                       |
|                                              |                                       | Total                       |  |                                | 7,055                 |
|                                              |                                       |                             |  |                                |                       |

Cem Commitment, Reliability, Quality

| PERFORMANCE HIGHLIGHTS – FY23 |                                                   |                     |                                   |
|-------------------------------|---------------------------------------------------|---------------------|-----------------------------------|
| REVENUE                       | EBITDA PAT                                        |                     |                                   |
| <b>1</b> 34%                  | <b>1</b> 37%                                      | 180                 | %                                 |
| Rs 50,909 million             | Rs 4,628 million                                  | Rs 1,247            | million                           |
| ORDER WINS                    | New orders secured during the year (i.e. Apri     | 2022 to March 2023) | Contract<br>Value<br>(Rs million) |
|                               | Six laning road project in Uttar Pradesh          | 48,500              |                                   |
|                               | West Container Terminal in the Port of Colombo,   | 7,507               |                                   |
| Rs 80,790                     | Wharf and Approach Works at Jawaharlal Nehru      | 7,200               |                                   |
| million in FY23               | Thal Sena Bhawan in Delhi                         | 7,055               |                                   |
|                               | Piling and Civil work for Coke Oven Project at Ha | 4,608               |                                   |
|                               | Others                                            |                     | 5,920                             |
|                               | Total                                             |                     | 80,790                            |
| U Cem                         |                                                   |                     | 11                                |

#### STANDALONE FINANCIALS (All figures in Rs million)

#### **STANDALONE FINANCIALS (All figures in Rs million)**

em