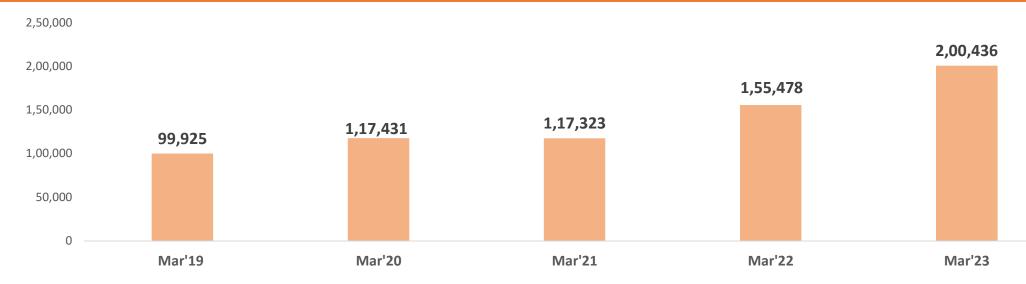

#### ORDER BOOK ANALYSIS (All figures in Rs million)

- Diversified order book of Rs 200,436 million provides multi year revenue visibility
- Secured orders worth ~Rs 80,790 million in FY23
- Clientele comprises of Government (45%), PSU (20%) and Private Sector (35%)
- Established presence in India and is currently executing marine project in Sri Lanka
  - Tamil Nadu (25.2%), Uttar Pradesh (23.0%), Karnataka (13.3%), Delhi (9.8%), West Bengal (8.8%), Maharashtra (5.5%),
     Gujarat (4.1%), Sri Lanka (3.7%) and Others (6.5%)

## ORDER BOOK BREAK-UP AS ON DECEMBER 31, 2022 (All figures in Rs million)

| Project Name                            | Contract Value<br>(Rs million) | %<br>Order book |
|-----------------------------------------|--------------------------------|-----------------|
| Urban Infrastructure, MRTS and Airports | 62,179                         | 31.0%           |
| Highway, Bridges and Flyovers           | 46,063                         | 23.0%           |
| Maritime Structures                     | 36,660                         | 18.3%           |
| Industrial Structures and Buildings     | 28,052                         | 14.0%           |
| Hydro, Dams, Tunnels and Irrigation     | 16,923                         | 8.4%            |
| Water and Waste Water                   | 6,417                          | 3.2%            |
| Foundation and Specialist Engineering   | 4,142                          | 2.1%            |
| Total                                   | 2,00,436                       | 100.0%          |