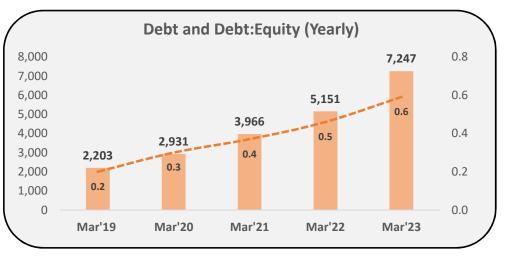

#### STANDALONE FINANCIALS (All figures in Rs million)

#### **STANDALONE FINANCIALS (All figures in Rs million)**

em