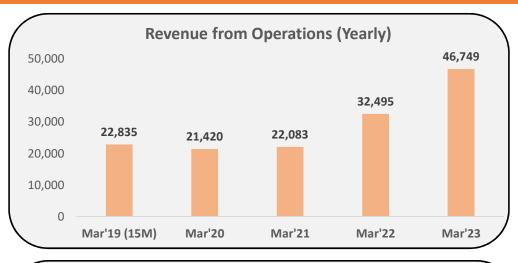

Cem Commitment, Reliability, Quality

| PERFORMANCE HIGHLIGHTS – FY23 |                                                   |                     |                                   |
|-------------------------------|---------------------------------------------------|---------------------|-----------------------------------|
| REVENUE                       | EBITDA PAT                                        |                     |                                   |
| <b>1</b> 34%                  | <b>1</b> 37%                                      | 180                 | %                                 |
| Rs 50,909 million             | Rs 4,628 million                                  | Rs 1,247            | million                           |
| ORDER WINS                    | New orders secured during the year (i.e. Apri     | 2022 to March 2023) | Contract<br>Value<br>(Rs million) |
|                               | Six laning road project in Uttar Pradesh          | 48,500              |                                   |
|                               | West Container Terminal in the Port of Colombo,   | 7,507               |                                   |
| Rs 80,790                     | Wharf and Approach Works at Jawaharlal Nehru      | 7,200               |                                   |
| million in FY23               | Thal Sena Bhawan in Delhi                         | 7,055               |                                   |
|                               | Piling and Civil work for Coke Oven Project at Ha | 4,608               |                                   |
|                               | Others                                            |                     | 5,920                             |
|                               | Total                                             |                     | 80,790                            |
| U Cem                         |                                                   |                     | 11                                |