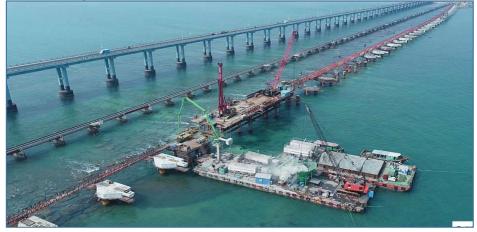

#### **MARITIME STRUCTURES**

Pamban bridge in Tamil Nadu

Rubble Mound Breakwater in Vizhinjam Port, Kerala

| MAJOR PROJECTS UNDER EXECUTION |                                                            |   |                                                              |
|--------------------------------|------------------------------------------------------------|---|--------------------------------------------------------------|
| •                              | Piers, Landside Tunnels & Building in<br>Karwar, Karnataka | • | West Container Terminal in the<br>Port of Colombo, Sri Lanka |
| •                              | Udangudi Supercritical Power Project<br>in Tamil Nadu      | • | Wharf and Approach trestle works at JNPT in Maharashtra      |
| •                              | Captive Oil Jetty at Kamarajar Port in<br>Tamil Nadu       | • | Rubble Mound Breakwater in<br>Vizhinjam Port, Kerala         |
| 0                              |                                                            |   |                                                              |