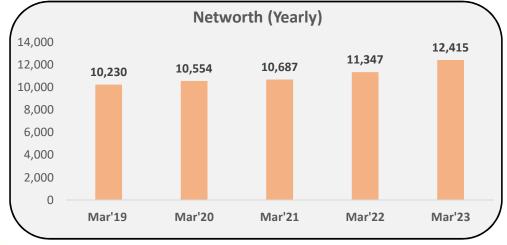

Cem Commitment, Reliability, Quality

| PERFORMANCE HIGHLIGHTS – FY23 |                                                   |                     |                                   |
|-------------------------------|---------------------------------------------------|---------------------|-----------------------------------|
| REVENUE                       | EBITDA PAT                                        |                     |                                   |
| <b>1</b> 34%                  | <b>1</b> 37%                                      | 180                 | %                                 |
| Rs 50,909 million             | Rs 4,628 million                                  | Rs 1,247            | million                           |
| ORDER WINS                    | New orders secured during the year (i.e. Apri     | 2022 to March 2023) | Contract<br>Value<br>(Rs million) |
|                               | Six laning road project in Uttar Pradesh          | 48,500              |                                   |
|                               | West Container Terminal in the Port of Colombo,   | 7,507               |                                   |
| Rs 80,790                     | Wharf and Approach Works at Jawaharlal Nehru      | 7,200               |                                   |
| million in FY23               | Thal Sena Bhawan in Delhi                         | 7,055               |                                   |
|                               | Piling and Civil work for Coke Oven Project at Ha | 4,608               |                                   |
|                               | Others                                            |                     | 5,920                             |
|                               | Total                                             |                     | 80,790                            |
| U Cem                         |                                                   |                     | 11                                |