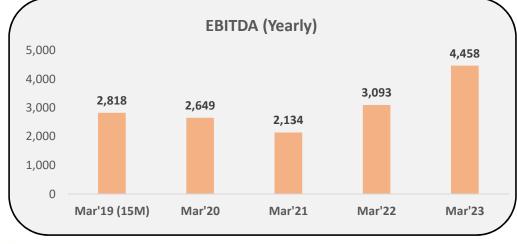

Cem Commitment, Reliability, Quality

| PERFORMANCE HIGHLIGHTS – FY23 |                                                   |                     |                                   |
|-------------------------------|---------------------------------------------------|---------------------|-----------------------------------|
| REVENUE                       | EBITDA PAT                                        |                     |                                   |
| <b>1</b> 34%                  | <b>1</b> 37%                                      | 180                 | %                                 |
| Rs 50,909 million             | Rs 4,628 million                                  | Rs 1,247            | million                           |
| ORDER WINS                    | New orders secured during the year (i.e. Apri     | 2022 to March 2023) | Contract<br>Value<br>(Rs million) |
|                               | Six laning road project in Uttar Pradesh          | 48,500              |                                   |
|                               | West Container Terminal in the Port of Colombo,   | 7,507               |                                   |
| Rs 80,790                     | Wharf and Approach Works at Jawaharlal Nehru      | 7,200               |                                   |
| million in FY23               | Thal Sena Bhawan in Delhi                         | 7,055               |                                   |
|                               | Piling and Civil work for Coke Oven Project at Ha | 4,608               |                                   |
|                               | Others                                            |                     | 5,920                             |
|                               | Total                                             |                     | 80,790                            |
| U Cem                         |                                                   |                     | 11                                |