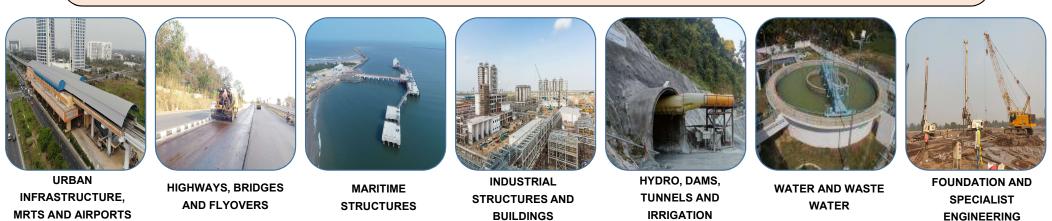

#### ORDER BOOK ANALYSIS (All figures in Rs million)

- Diversified order book of Rs 200,436 million provides multi year revenue visibility
- Secured orders worth ~Rs 80,790 million in FY23
- Clientele comprises of Government (45%), PSU (20%) and Private Sector (35%)
- Established presence in India and is currently executing marine project in Sri Lanka
  - Tamil Nadu (25.2%), Uttar Pradesh (23.0%), Karnataka (13.3%), Delhi (9.8%), West Bengal (8.8%), Maharashtra (5.5%),
     Gujarat (4.1%), Sri Lanka (3.7%) and Others (6.5%)

## ORDER BOOK BREAK-UP AS ON DECEMBER 31, 2022 (All figures in Rs million)

| Project Name                            | Contract Value<br>(Rs million) | %<br>Order book |
|-----------------------------------------|--------------------------------|-----------------|
| Urban Infrastructure, MRTS and Airports | 62,179                         | 31.0%           |
| Highway, Bridges and Flyovers           | 46,063                         | 23.0%           |
| Maritime Structures                     | 36,660                         | 18.3%           |
| Industrial Structures and Buildings     | 28,052                         | 14.0%           |
| Hydro, Dams, Tunnels and Irrigation     | 16,923                         | 8.4%            |
| Water and Waste Water                   | 6,417                          | 3.2%            |
| Foundation and Specialist Engineering   | 4,142                          | 2.1%            |
| Total                                   | 2,00,436                       | 100.0%          |