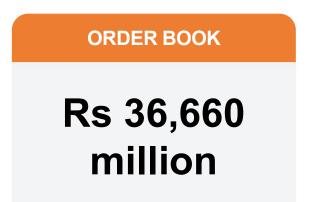

## ORDER BOOK BREAK-UP AS ON DECEMBER 31, 2022 (All figures in Rs million)

| Project Name                            | Contract Value<br>(Rs million) | %<br>Order book |
|-----------------------------------------|--------------------------------|-----------------|
| Urban Infrastructure, MRTS and Airports | 62,179                         | 31.0%           |
| Highway, Bridges and Flyovers           | 46,063                         | 23.0%           |
| Maritime Structures                     | 36,660                         | 18.3%           |
| Industrial Structures and Buildings     | 28,052                         | 14.0%           |
| Hydro, Dams, Tunnels and Irrigation     | 16,923                         | 8.4%            |
| Water and Waste Water                   | 6,417                          | 3.2%            |
| Foundation and Specialist Engineering   | 4,142                          | 2.1%            |
| Total                                   | 2,00,436                       | 100.0%          |