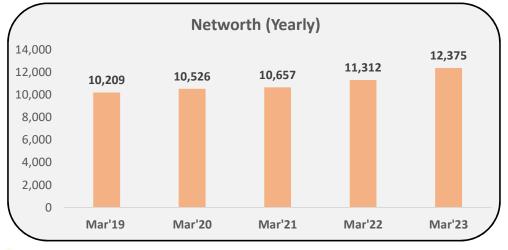

#### STANDALONE FINANCIALS (All figures in Rs million)

#### **STANDALONE FINANCIALS (All figures in Rs million)**

em