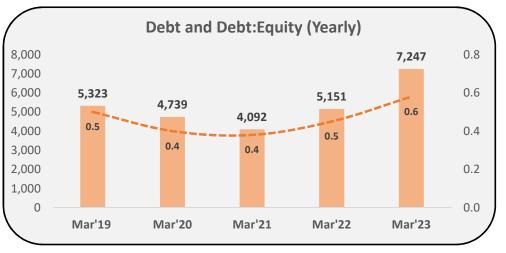

|
|                               | Others                                            |                     | 5,920                             |
|                               | Total                                             |                     | 80,790                            |
| U Cem                         |                                                   |                     | 11                                |

Commitment, Reliability, Quality

#### STANDALONE FINANCIALS (All figures in Rs million)









#### **STANDALONE FINANCIALS (All figures in Rs million)**







em





#### **CONSOLIDATED FINANCIALS (All figures in Rs million)**









ommitment, Reliability, Quality

#### CONSOLIDATED FINANCIALS (All figures in Rs million)









commitment, Reliability, Quality

#### ORDER BOOK ANALYSIS (All figures in Rs million)



- Diversified order book of Rs 200,436 million provides multi year revenue visibility
- Secured orders worth ~Rs 80,790 million in FY23
- Clientele comprises of Government (45%), PSU (20%) and Private Sector (35%)
- Established presence in India and is currently executing marine project in Sri Lanka
  - Tamil Nadu (25.2%), Uttar Pradesh (23.0%), Karnataka (13.3%), Delhi (9.8%), West Bengal (8.8%), Maharashtra (5.5%),
     Gujarat (4.1%), Sri Lanka (3.7%) and Others (6.5%)



## ORDER BOOK BREAK-UP AS ON DECEMBER 31, 2022 (All figures in Rs million)

| Project Name                            | Contract Value<br>(Rs million) | %<br>Order book |
|-----------------------------------------|--------------