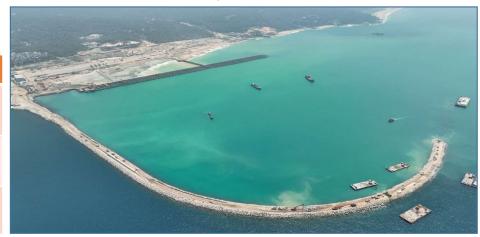

#### **MARITIME STRUCTURES**

Pamban bridge in Tamil Nadu

Rubble Mound Breakwater in Vizhinjam Port, Kerala

| MAJOR PROJECTS UNDER EXECUTION |                                                            |   |                                                              |
|--------------------------------|------------------------------------------------------------|---|--------------------------------------------------------------|
| •                              | Piers, Landside Tunnels & Building in<br>Karwar, Karnataka | • | West Container Terminal in the<br>Port of Colombo, Sri Lanka |
| •                              | Udangudi Supercritical Power Project<br>in Tamil Nadu      | • | Wharf and Approach trestle works at JNPT in Maharashtra      |
| •                              | Captive Oil Jetty at Kamarajar Port in<br>Tamil Nadu       | • | Rubble Mound Breakwater in<br>Vizhinjam Port, Kerala         |
| 0                              |                                                            |   |                                                              |