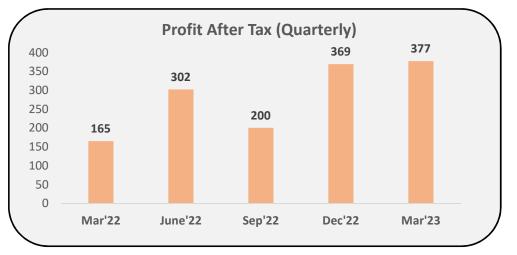

Independent Director MR. PANKAJ I.C.JAIN

| PERFORMANCE HIGHLIGHTS – Q4 FY23             |                                       |                             |  |                                |                       |
|----------------------------------------------|---------------------------------------|-----------------------------|--|--------------------------------|-----------------------|
| REVENUE                                      |                                       | EBITDA                      |  | P                              | AT                    |
| <b>39%</b> Rs 16,314 million                 |                                       | <b>58%</b> Rs 1,474 million |  |                                | <b>28%</b><br>million |
| ORDER WINS<br>Rs 7,055<br>million in Q4 FY23 | New orders secured during the quarter |                             |  | Contract Value<br>(Rs million) |                       |
|                                              |                                       | Thal Sena Bhawan in Delhi   |  | 7,055                          |                       |
|                                              |                                       | Total                       |  |                                | 7,055                 |
|                                              |                                       |                             |  |                                |                       |

Cem Commitment, Reliability, Quality

| PERFORMANCE HIGHLIGHTS – FY23 |                                                   |                     |                                   |
|-------------------------------|---------------------------------------------------|---------------------|-----------------------------------|
| REVENUE                       | EBITDA PAT                                        |                     |                                   |
| <b>1</b> 34%                  | <b>1</b> 37%                                      | 180                 | %                                 |
| Rs 50,909 million             | Rs 4,628 million                                  | Rs 1,247            | million                           |
| ORDER WINS                    | New orders secured during the year (i.e. Apri     | 2022 to March 2023) | Contract<br>Value<br>(Rs million) |
|                               | Six laning road project in Uttar Pradesh          | 48,500              |                                   |
|                               | West Container Terminal in the Port of Colombo,   | 7,507               |                                   |
| Rs 80,790                     | Wharf and Approach Works at Jawaharlal Nehru      | 7,200               |                                   |
| million in FY23               | Thal Sena Bhawan in Delhi                         | 7,055               |                                   |
|                               | Piling and Civil work for Coke Oven Project at Ha | 4,608               |                                   |
|                               | Others                                            |                     | 5,920                             |
|                               | Total                                             |                     | 80,790                            |
| U Cem                         |                                                   |                     | 11                                |