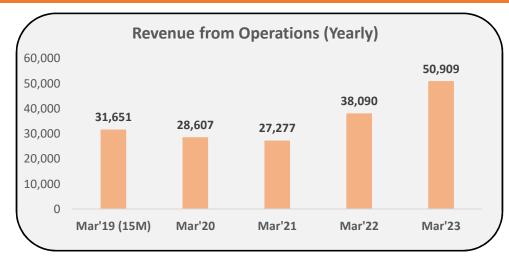

Independent Director MR. PANKAJ I.C.JAIN

| PERFORMANCE HIGHLIGHTS – Q4 FY23             |                                       |                             |  |                                |                       |
|----------------------------------------------|---------------------------------------|-----------------------------|--|--------------------------------|-----------------------|
| REVENUE                                      |                                       | EBITDA                      |  | P                              | AT                    |
| <b>39%</b> Rs 16,314 million                 |                                       | <b>58%</b> Rs 1,474 million |  |                                | <b>28%</b><br>million |
| ORDER WINS<br>Rs 7,055<br>million in Q4 FY23 | New orders secured during the quarter |                             |  | Contract Value<br>(Rs million) |                       |
|                                              |                                       | Thal Sena Bhawan in Delhi   |  | 7,055                          |                       |
|                                              |                                       | Total                       |  |                                | 7,055                 |
|                                              |                                       |                             |  |                                |                       |

Cem Commitment, Reliability, Quality

| PERFORMANCE HIGHLIGHTS – FY23 |                                                   |                     |                                   |
|-------------------------------|---------------------------------------------------|---------------------|-----------------------------------|
| REVENUE                       | EBITDA PAT                                        |                     |                                   |
| <b>1</b> 34%                  | <b>1</b> 37%                                      | 180                 | %                                 |
| Rs 50,909 million             | Rs 4,628 million                                  | Rs 1,247            | million                           |
| ORDER WINS                    | New orders secured during the year (i.e. Apri     | 2022 to March 2023) | Contract<br>Value<br>(Rs million) |
|                               | Six laning road project in Uttar Pradesh          | 48,500              |                                   |
|                               | West Container Terminal in the Port of Colombo,   | 7,507               |                                   |
| Rs 80,790                     | Wharf and Approach Works at Jawaharlal Nehru      | 7,200               |                                   |
| million in FY23               | Thal Sena Bhawan in Delhi                         | 7,055               |                                   |
|                               | Piling and Civil work for Coke Oven Project at Ha | 4,608               |                                   |
|                               | Others                                            |                     | 5,920                             |
|                               | Total                                             |                     | 80,790                            |
| U Cem                         |                                                   |                     | 11                                |