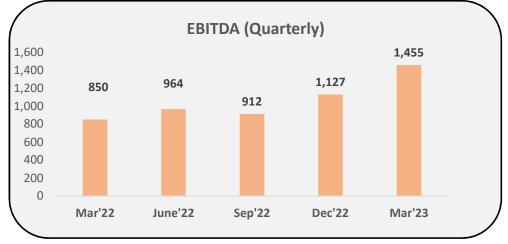

Independent Director MR. PANKAJ I.C.JAIN

| PERFORMANCE HIGHLIGHTS – Q4 FY23             |                                       |                             |  |                                |                       |
|----------------------------------------------|---------------------------------------|-----------------------------|--|--------------------------------|-----------------------|
| REVENUE                                      |                                       | EBITDA                      |  | P                              | AT                    |
| <b>39%</b> Rs 16,314 million                 |                                       | <b>58%</b> Rs 1,474 million |  |                                | <b>28%</b><br>million |
| ORDER WINS<br>Rs 7,055<br>million in Q4 FY23 | New orders secured during the quarter |                             |  | Contract Value<br>(Rs million) |                       |
|                                              |                                       | Thal Sena Bhawan in Delhi   |  | 7,055                          |                       |
|                                              |                                       | Total                       |  |                                | 7,055                 |
|                                              |                                       |                             |  |                                |                       |

Cem Commitment, Reliability, Quality

| PERFORMANCE HIGHLIGHTS – FY23 |                                                   |                     |                                   |
|-------------------------------|---------------------------------------------------|---------------------|-----------------------------------|
| REVENUE                       | EBITDA PAT                                        |                     |                                   |
| <b>1</b> 34%                  | <b>1</b> 37%                                      | 180                 | %                                 |
| Rs 50,909 million             | Rs 4,628 million                                  | Rs 1,247            | million                           |
| ORDER WINS                    | New orders secured during the year (i.e. Apri     | 2022 to March 2023) | Contract<br>Value<br>(Rs million) |
|                               | Six laning road project in Uttar Pradesh          | 48,500              |                                   |
|                               | West Container Terminal in the Port of Colombo,   | 7,507               |                                   |
| Rs 80,790                     | Wharf and Approach Works at Jawaharlal Nehru      | 7,200               |                                   |
| million in FY23               | Thal Sena Bhawan in Delhi                         | 7,055               |                                   |
|                               | Piling and Civil work for Coke Oven Project at Ha | 4,608               |                                   |
|                               | Others                                            |                     | 5,920                             |
|                               | Total                                             |                     | 80,790                            |
| U Cem                         |                                                   |                     | 11                                |

#### STANDALONE FINANCIALS (All figures in Rs million)

#### **STANDALONE FINANCIALS (All figures in Rs million)**

em