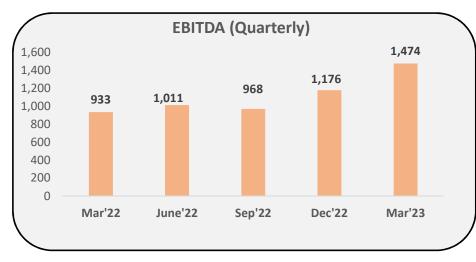

Independent Director MR. PANKAJ I.C.JAIN

| PERFORMANCE HIGHLIGHTS – Q4 FY23             |                                       |                             |  |                                |                       |
|----------------------------------------------|---------------------------------------|-----------------------------|--|--------------------------------|-----------------------|
| REVENUE                                      |                                       | EBITDA                      |  | P                              | AT                    |
| <b>39%</b> Rs 16,314 million                 |                                       | <b>58%</b> Rs 1,474 million |  |                                | <b>28%</b><br>million |
| ORDER WINS<br>Rs 7,055<br>million in Q4 FY23 | New orders secured during the quarter |                             |  | Contract Value<br>(Rs million) |                       |
|                                              |                                       | Thal Sena Bhawan in Delhi   |  | 7,055                          |                       |
|                                              |                                       | Total                       |  |                                | 7,055                 |
|                                              |                                       |                             |  |                                |                       |

Cem Commitment, Reliability, Quality

| PERFORMANCE HIGHLIGHTS – FY23 |                                                   |                     |                                   |
|-------------------------------|---------------------------------------------------|---------------------|-----------------------------------|
| REVENUE                       | EBITDA PAT                                        |                     |                                   |
| <b>1</b> 34%                  | <b>1</b> 37%                                      | 180                 | %                                 |
| Rs 50,909 million             | Rs 4,628 million                                  | Rs 1,247            | million                           |
| ORDER WINS                    | New orders secured during the year (i.e. Apri     | 2022 to March 2023) | Contract<br>Value<br>(Rs million) |
|                               | Six laning road project in Uttar Pradesh          | 48,500              |                                   |
|                               | West Container Terminal in the Port of Colombo,   | 7,507               |                                   |
| Rs 80,790                     | Wharf and Approach Works at Jawaharlal Nehru      | 7,200               |                                   |
| million in FY23               | Thal Sena Bhawan in Delhi                         | 7,055               |                                   |
|                               | Piling and Civil work for Coke Oven Project at Ha | 4,608               |                                   |
|                               | Others                                            |                     | 5,920                             |
|                               | Total                                             |                     | 80,790                            |
| U Cem                         |                                                   |                     | 11                                |