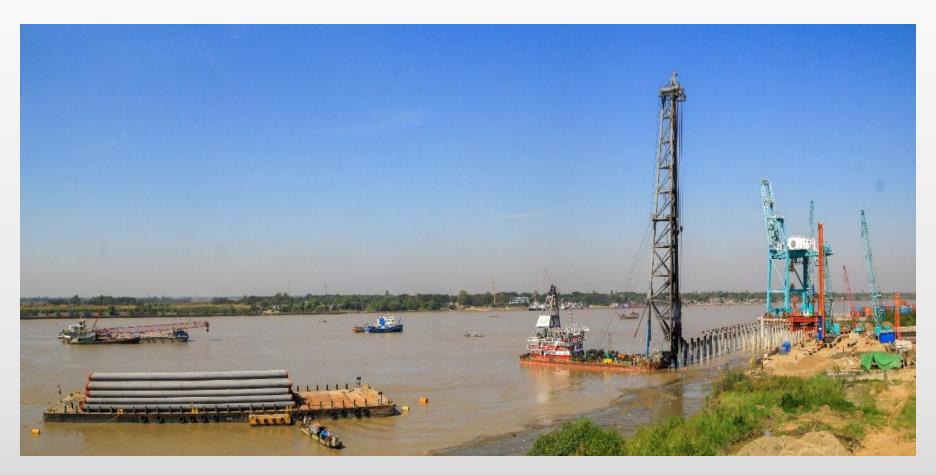

#### Major Projects under Execution:

- Coal Jetty, Breakwater and Conveyor System for Udangudi Supercritical Thermal Power Project
- Construction of Multi Modal IWT terminal for Haldia- West Bengal
- Improving the Capacity Utilization of OR-I & OR-II Berths for Visakhapatnam Port Trust
- Development of Refit Jetty and Allied Facilities at Port Blair
- Construction of Break water at Vizhinjam Port
- Development of Liquid Cargo Jetty at JNPT through EPC
- Construction of Bulk Berth and Approach Trestle at Chhara Port
- Development of Container Terminal Myanmar
- Rock Breakwater, Howe, Vizhinjam-Kerala
- Construction of Piers, Landside Tunnels and Buildings, Project Seabird, Karwar
- Order Book: Outstanding order book of INR 40,130 million as on December 31, 2020

## Marine: Market Leadership Position – contd..

Chhara Port, Gujarat

Udangudi TANGEDCO, Coal Jetty, Tamil Nadu

-Vizag Port

ANDAMAN LAKSHADWEEP HARBOUR WORKS, PORT BLAIR