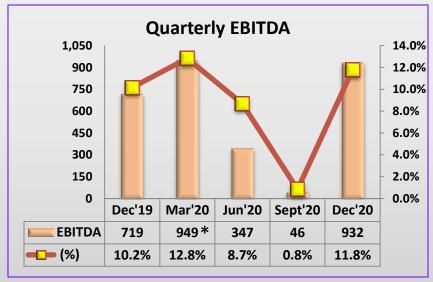

## **Standalone Financials**

<sup>\*</sup> Before exceptional item

## **Standalone Financials**

\* After exceptional item

(Figures for the year 2015 are as per IGAAP and year 2016 onwards are as per Ind AS)

<sup>\*</sup> Before exceptional item

#### **INR** in Millions

(Figures for the years 2015 are as per IGAAP and year 2016 onwards are as per Ind AS)

<sup>\*</sup> After exceptional item