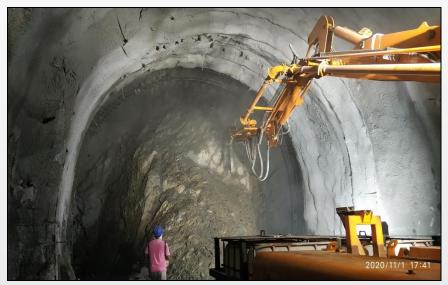

## Hydro / Dams / Tunnels / Irrigation - contd..

Railway Tunnel Project, Sikkim

Railway Tunnel Project, Sikkim