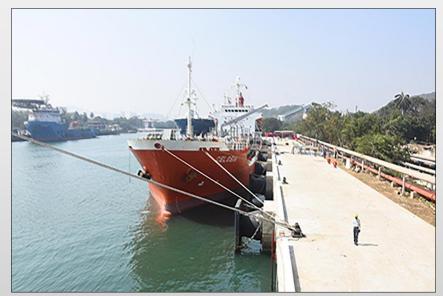

#### Major Projects under Execution:

- Coal Jetty, Breakwater and Conveyor System for Udangudi Supercritical Thermal Power Project
- Construction of Multi Modal IWT terminal for Haldia- West Bengal
- Improving the Capacity Utilization of OR-I & OR-II Berths for Visakhapatnam Port Trust
- Development of Refit Jetty and Allied Facilities at Port Blair
- Construction of Break water at Vizhinjam Port
- Development of Liquid Cargo Jetty at JNPT through EPC
- Construction of Bulk Berth and Approach Trestle at Chhara Port
- Development of Container Terminal Myanmar
- Rock Breakwater, Howe, Vizhinjam-Kerala
- Construction of Piers, Landside Tunnels and Buildings, Project Seabird, Karwar
- Order Book: Outstanding order book of INR 40,130 million as on December 31, 2020

## Marine: Market Leadership Position – contd..

Chhara Port, Gujarat

Udangudi TANGEDCO, Coal Jetty, Tamil Nadu

-Vizag Port

ANDAMAN LAKSHADWEEP HARBOUR WORKS, PORT BLAIR