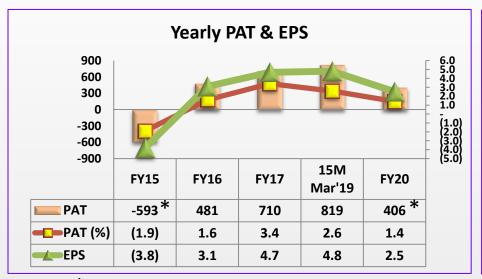

## **Standalone Financials**

<sup>\*</sup> Before exceptional item

## **Standalone Financials**

\* After exceptional item

(Figures for the year 2015 are as per IGAAP and year 2016 onwards are as per Ind AS)

<sup>\*</sup> Before exceptional item

#### **INR** in Millions

(Figures for the years 2015 are as per IGAAP and year 2016 onwards are as per Ind AS)

<sup>\*</sup> After exceptional item