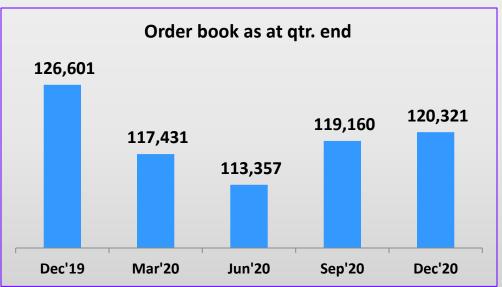

# **Company Profile & Shareholding Structure**

**Ownership Details:** Italian-Thai Development Company Limited ("ITD"), the Promoter of the Company, holds 46.64% in ITD Cem.

- Engaged in the business areas of Urban Infra/MRTS, Marine Structures, Hydro/Tunnel/Irrigation projects, Airports, Highways/Bridges & Flyovers, Water & Waste Water segment, Industrial Structures/Buildings and Specialist Foundation & Engineering projects.
- Order book of INR 120,321 million as on December 31, 2020 executable over a period of approximately 36 months.
- Only construction company with a sustained presence in India with MNC parentage.
- Pedigree of strong management systems and strong recall among clients.
- ▶ Employee strength 2,058 (permanent).
- Only MNC controlled construction company which is listed on Indian Stock Exchanges with a market capitalization of INR 12,712 million (as on 12 February 2021).

#### Order book of INR 120,321 million as on December 31, 2020.

Major ongoing projects included in the order book are: \*

- > Design and construction of underground section including 3 underground stations for Mumbai Metro worth 28,301 million (our share 16,981 @ 60%).
- > Design & Construction of underground structures, Bangalore Metro worth INR 17,713 million
- Coal Jetty, Breakwater and Conveyor System for Udangudi Supercritical Thermal Power Project worth 17,182 million
- Construction of Piers, Landside Tunnels and Buildings, Seabird, Karwar worth 11,425 million
- Redevelopment of General Pool Residential colony at Kasturba Nagar (Phase-I), New Delhi worth 11,280 million
- > 4 Nos. projects of Elevated structures (viaduct & stations) for Bangalore Metro worth 23,702 mn
- Construction of Tunnels (3 pkgs.) on Sivok (West Bengal) to Rangpo (Sikkim) New Single line BG Railway Line Project worth 6,167 million, 4,948 million & 3,038 million respectively.
- > Up-gradation of Passenger Terminal New Building –Trichy Airport worth 5,648 million
- Container Terminal, Yangon, Myanmar worth INR 5,635 million
- > UG Metro Station KBB , Metro Railway, Kolkata worth 4,689 million
- Construction of Rubble Mound Breakwater for Port terminal at Vizhinjam worth INR 4,111 million
- New Integrated Terminal Building, at Pune Airport worth 3,589 million
- > Construction of Bulk Berth and Approach Trestle at Chhara Port worth 3,250 million
- > 8 Nos. Elevated Metro Stations for Nagpur Metro worth 3,103 million
- Construction of 7 stations incl. all related works of New Garia-Airport Metro Project, Kolkata, West Bengal worth INR 2,926 million
- Development of Refit Jetty and Allied Facilities at Port Blair worth 2,803 million
- Construction of sewer tunnel from Jai Bharat pumping station to Bandra IPS for MCGM Mumbai worth INR 2,563 million
- Steel Bridge over river Ganga at Allahabad between Jhusi and Daraganj Station, Uttar Pradesh worth INR 2,499 million
  - \* above amounts are contract values as awarded