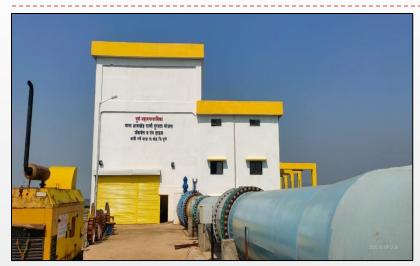

#### **Water and Waste Water: Increasing Focus**

- **Scope:** Recently diversified into water and waste water segment undertaking projects for water transmission and treatment plants
- Potential for high growth
- **Key Projects Executed**: Limited presence in the segment and increasing focus going forward
  - Water transmission line at Tallah Palta for Kolkata Municipal Corporation
  - Procurement of Ground Water Treatment Plants Design, Construction, Supply, Installation, Commissioning including Mechanical & Electrical Equipment and Operation in Agartala

#### Projects under Execution:

- Rehabilitation and Refurbishment of Water Works at Palta and Garden Reach.
- Designing, Providing, Constructing, Erecting, Testing & Commissioning of Intake Channel, Jackwell, Pump House, Break Pressure Tank and other related works for Bhama Askhed Water Supply Scheme, Pune
- Drainage System of Agartala Municipal Area / SH: Construction of RCC covered drain in Central zone / Balance work.
- Construction of sewer tunnel and allied works from Jai Bharat pumping station to Bandra IPS by Segmental Tunneling Method, Mumbai
- Order Book: Outstanding order book of INR 2,092 million as on December 31, 2020

## **Water & Wastewater Projects**

Aerial View of WTP at Rampur, Agartala

Clear Water Pumps at Rampur, Agartala

Filtration Plant at Rampur, Agartala