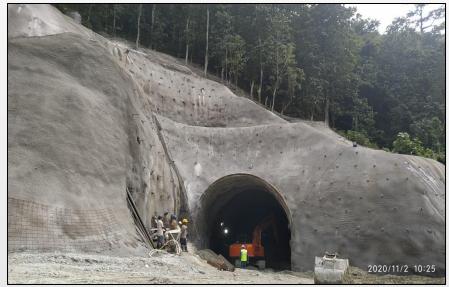

## Hydro / Dams / Tunnels / Irrigation - contd..

Railway Tunnel Project, Sikkim

Railway Tunnel Project, Sikkim