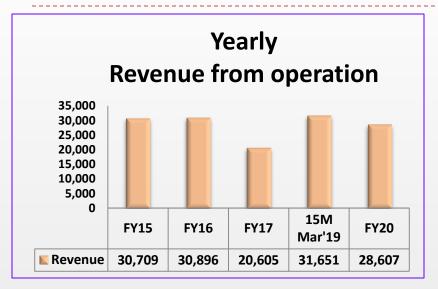

## **Standalone Financials**

<sup>\*</sup> Before exceptional item

## **Standalone Financials**

\* After exceptional item

(Figures for the year 2015 are as per IGAAP and year 2016 onwards are as per Ind AS)

<sup>\*</sup> Before exceptional item

#### **INR** in Millions

(Figures for the years 2015 are as per IGAAP and year 2016 onwards are as per Ind AS)

<sup>\*</sup> After exceptional item