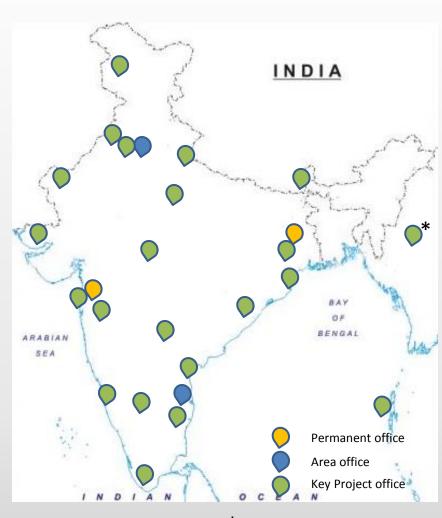

# **Company Profile & Shareholding Structure**

**Ownership Details:** Italian-Thai Development Company Limited ("ITD"), the Promoter of the Company, holds 46.64% in ITD Cem.

- Engaged in the business areas of Urban Infra/MRTS, Marine Structures, Hydro/Tunnel/Irrigation projects, Airports, Highways/Bridges & Flyovers, Water & Waste Water segment, Industrial Structures/Buildings and Specialist Foundation & Engineering projects.
- Order book of INR 120,321 million as on December 31, 2020 executable over a period of approximately 36 months.
- Only construction company with a sustained presence in India with MNC parentage.
- Pedigree of strong management systems and strong recall among clients.
- ▶ Employee strength 2,058 (permanent).
- Only MNC controlled construction company which is listed on Indian Stock Exchanges with a market capitalization of INR 12,712 million (as on 12 February 2021).