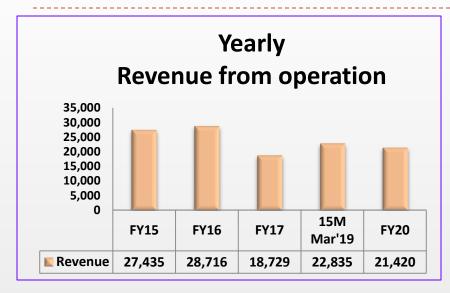

## **Standalone Financials**

<sup>\*</sup> Before exceptional item

## **Standalone Financials**

\* After exceptional item

(Figures for the year 2015 are as per IGAAP and year 2016 onwards are as per Ind AS)

<sup>\*</sup> Before exceptional item

#### **INR** in Millions

(Figures for the years 2015 are as per IGAAP and year 2016 onwards are as per Ind AS)

<sup>\*</sup> After exceptional item