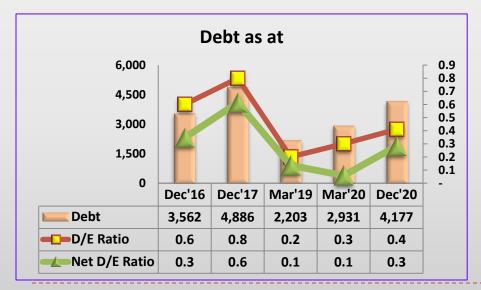

## **Standalone Financials**

<sup>\*</sup> Before exceptional item

## **Standalone Financials**

\* After exceptional item

(Figures for the year 2015 are as per IGAAP and year 2016 onwards are as per Ind AS)

<sup>\*</sup> Before exceptional item

#### **INR** in Millions

(Figures for the years 2015 are as per IGAAP and year 2016 onwards are as per Ind AS)

<sup>\*</sup> After exceptional item