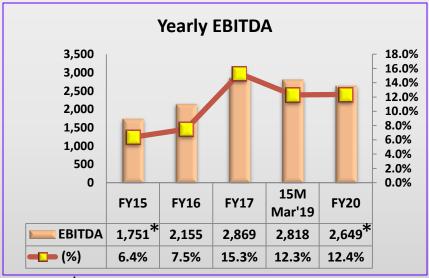

## **Standalone Financials**

<sup>\*</sup> Before exceptional item

## **Standalone Financials**

\* After exceptional item

(Figures for the year 2015 are as per IGAAP and year 2016 onwards are as per Ind AS)

<sup>\*</sup> Before exceptional item

#### **INR** in Millions

(Figures for the years 2015 are as per IGAAP and year 2016 onwards are as per Ind AS)

<sup>\*</sup> After exceptional item