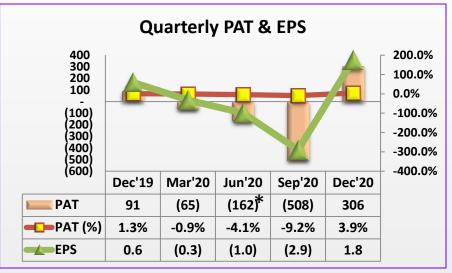

## **Standalone Financials**

<sup>\*</sup> Before exceptional item

## **Standalone Financials**

\* After exceptional item

(Figures for the year 2015 are as per IGAAP and year 2016 onwards are as per Ind AS)

<sup>\*</sup> Before exceptional item

#### **INR** in Millions

(Figures for the years 2015 are as per IGAAP and year 2016 onwards are as per Ind AS)

<sup>\*</sup> After exceptional item