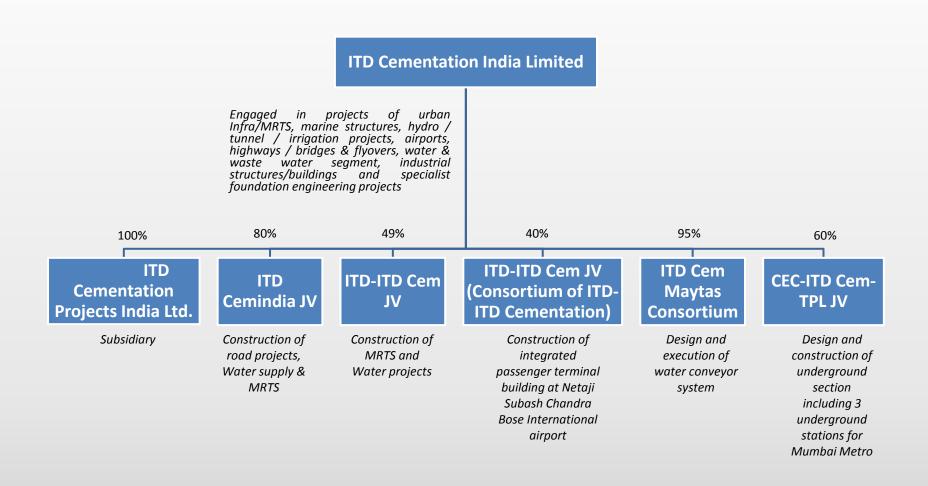

## **Corporate Structure**

# **Joint Ventures**

|                                                            | ITD-ITDCem JV                                                                                                                                                                                                                                                                                                                                                                                                                                                                                                                                                                                          | ITD-ITDCem JV<br>(Consortium<br>of ITD-ITD<br>Cementation)                                                            | ITD Cem<br>Maytas<br>Consortium                                                                                                                                                                                                             | ITD<br>Cemindia JV                                                                                                                                                                                                    | CEC-ITD<br>Cem-TPL JV                                                                                                   |
|------------------------------------------------------------|--------------------------------------------------------------------------------------------------------------------------------------------------------------------------------------------------------------------------------------------------------------------------------------------------------------------------------------------------------------------------------------------------------------------------------------------------------------------------------------------------------------------------------------------------------------------------------------------------------|-----------------------------------------------------------------------------------------------------------------------|---------------------------------------------------------------------------------------------------------------------------------------------------------------------------------------------------------------------------------------------|-----------------------------------------------------------------------------------------------------------------------------------------------------------------------------------------------------------------------|-------------------------------------------------------------------------------------------------------------------------|
| Shareholders                                               | ITD Cem – 49%<br>ITD (Thailand) – 51%                                                                                                                                                                                                                                                                                                                                                                                                                                                                                                                                                                  | ITD Cem – 40%<br>ITD (Thailand) – 60%                                                                                 | ITD Cem – 95%<br>Maytas–5%                                                                                                                                                                                                                  | ITD Cem – 80%<br>ITD (Thailand) –<br>20%                                                                                                                                                                              | CEC - 40% ITD<br>Cem - 40% , TPL<br>- 20%                                                                               |
| Key projects                                               | ➤ Supply and installation of track work for Bangalore Metro — work virtually completed  ➤ 3 under ground stations and tunnels for Kolkata Metro  ➤ Design and construction of elevated viaduct and 8 elevated stations under Delhi MRTS Project for DMRCL (CC26)  ➤ Design and Construction of Tunnels by Shield TBM under Delhi MRTS Project for DMRCL (CC32)  ➤ Laying of Water Trunk Main and Laying of Sewer Line by Micro tunneling Method for Kolkata Environmental Improvement Investment Programme Kolkata  ➤ Laying of Trunk Sewer along James Long Sarani, Kolkata by Micro tunneling Method | Construction of integrated passenger terminal building at Netaji Subhas Chandra Bose International Airport in Kolkata | ➤Investigation, Design and execution of water conveyor system consisting of lined gravity canal, CM & CD works tunnels with carrying capacity of 87.21 cumecs from Thipparam Reservoir to Gundureddipalli. for Government of Andhra Pradesh | ➤ Rehabilitation and Refurbishment of Water Works at Palta and Garden Reach.(KEIIP), Kolkata  ➤ 4 Nos. projects  - Construction of elevated structures (viaduct & stations) for Bangalore Metro Rail Corporation Ltd. | Design and construction of underground section including underground stations for Mumbai Metro Rail Corporation Limited |
| Work in Hand as<br>on December 31,<br>2020 (100%)<br>(INR) | 4,147 million                                                                                                                                                                                                                                                                                                                                                                                                                                                                                                                                                                                          | Nil                                                                                                                   | 7,391 million                                                                                                                                                                                                                               | 5,622 million                                                                                                                                                                                                         | 9,526 million                                                                                                           |