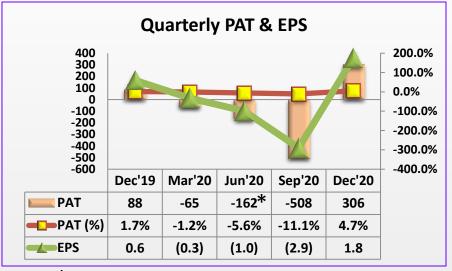

## **Standalone Financials**

<sup>\*</sup> Before exceptional item

## **Standalone Financials**

\* After exceptional item

(Figures for the year 2015 are as per IGAAP and year 2016 onwards are as per Ind AS)

<sup>\*</sup> Before exceptional item

#### **INR** in Millions

(Figures for the years 2015 are as per IGAAP and year 2016 onwards are as per Ind AS)

<sup>\*</sup> After exceptional item