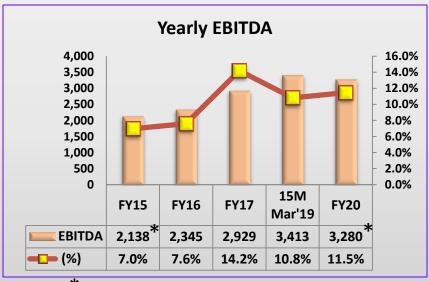

## **Standalone Financials**

<sup>\*</sup> Before exceptional item

## **Standalone Financials**

\* After exceptional item

(Figures for the year 2015 are as per IGAAP and year 2016 onwards are as per Ind AS)

<sup>\*</sup> Before exceptional item

#### **INR** in Millions

(Figures for the years 2015 are as per IGAAP and year 2016 onwards are as per Ind AS)

<sup>\*</sup> After exceptional item