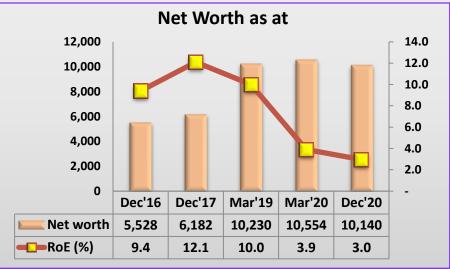

## **Standalone Financials**

<sup>\*</sup> Before exceptional item

## **Standalone Financials**

\* After exceptional item

(Figures for the year 2015 are as per IGAAP and year 2016 onwards are as per Ind AS)

<sup>\*</sup> Before exceptional item

#### **INR** in Millions

(Figures for the years 2015 are as per IGAAP and year 2016 onwards are as per Ind AS)

<sup>\*</sup> After exceptional item