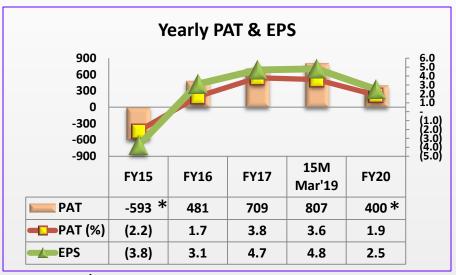

## **Standalone Financials**

<sup>\*</sup> Before exceptional item

## **Standalone Financials**

\* After exceptional item

(Figures for the year 2015 are as per IGAAP and year 2016 onwards are as per Ind AS)

<sup>\*</sup> Before exceptional item

#### **INR** in Millions

(Figures for the years 2015 are as per IGAAP and year 2016 onwards are as per Ind AS)

<sup>\*</sup> After exceptional item