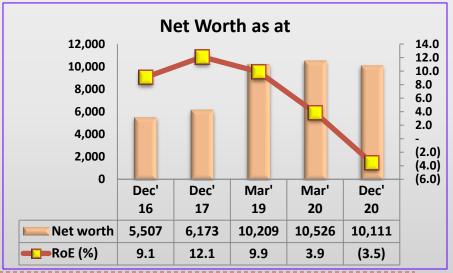

## **Standalone Financials**

<sup>\*</sup> Before exceptional item

## **Standalone Financials**

\* After exceptional item

(Figures for the year 2015 are as per IGAAP and year 2016 onwards are as per Ind AS)

<sup>\*</sup> Before exceptional item

#### **INR** in Millions

(Figures for the years 2015 are as per IGAAP and year 2016 onwards are as per Ind AS)

<sup>\*</sup> After exceptional item