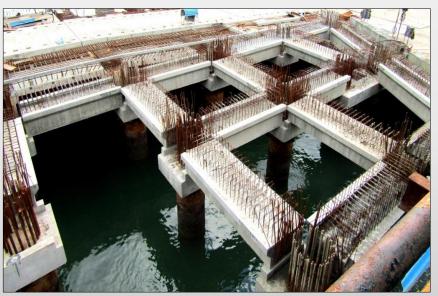

#### Major Projects under Execution:

- Coal Jetty, Breakwater and Conveyor System for Udangudi Supercritical Thermal Power Project
- Construction of Multi Modal IWT terminal for Haldia- West Bengal
- Improving the Capacity Utilization of OR-I & OR-II Berths for Visakhapatnam Port Trust
- Development of Refit Jetty and Allied Facilities at Port Blair
- Construction of Break water at Vizhinjam Port
- Development of Liquid Cargo Jetty at JNPT through EPC
- Construction of Bulk Berth and Approach Trestle at Chhara Port
- Development of Container Terminal Myanmar
- Rock Breakwater, Howe, Vizhinjam-Kerala
- Construction of Piers, Landside Tunnels and Buildings, Project Seabird, Karwar
- Order Book: Outstanding order book of INR 40,130 million as on December 31, 2020

## Marine: Market Leadership Position – contd..

Chhara Port, Gujarat

Udangudi TANGEDCO, Coal Jetty, Tamil Nadu

-Vizag Port

ANDAMAN LAKSHADWEEP HARBOUR WORKS, PORT BLAIR