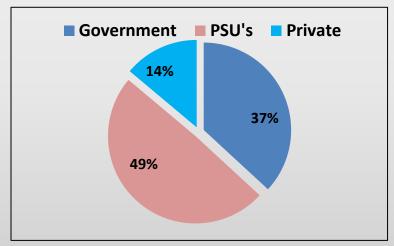

# **Order Book and Sector Breakup**

| As on December 31, 2020                   | Size     | No .<br>(Major) | %     |
|-------------------------------------------|----------|-----------------|-------|
| Urban Infrastructure / MRTS /<br>Airports | 41,931   | 17              | 34.8% |
| Marine                                    | 40,130   | 14              | 33.4% |
| Hydro / Dams / Tunnels /<br>Irrigation    | 22,134   | 9               | 18.4% |
| Industrial structures & Buildings         | 9,978    | 1               | 8.3%  |
| Highways, bridges & flyovers              | 2,230    | 2               | 1.9%  |
| Water & Waste Water                       | 2,092    | 4               | 1.7%  |
| Foundation & Specialist<br>Engineering    | 1,826    | 15              | 1.5%  |
| Total                                     | 1,20,321 | 61              | 100%  |

## **Order Book: Sector Breakup**