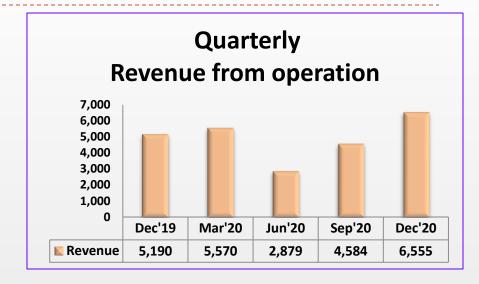

## **Standalone Financials**

<sup>\*</sup> Before exceptional item

## **Standalone Financials**

\* After exceptional item

(Figures for the year 2015 are as per IGAAP and year 2016 onwards are as per Ind AS)

<sup>\*</sup> Before exceptional item

#### **INR** in Millions

(Figures for the years 2015 are as per IGAAP and year 2016 onwards are as per Ind AS)

<sup>\*</sup> After exceptional item