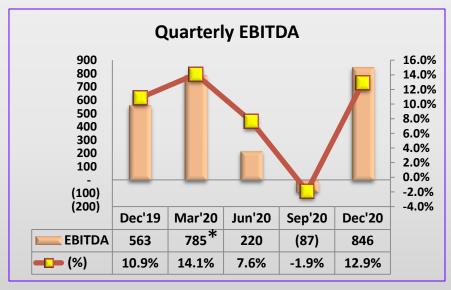

## **Standalone Financials**

<sup>\*</sup> Before exceptional item

## **Standalone Financials**

\* After exceptional item

(Figures for the year 2015 are as per IGAAP and year 2016 onwards are as per Ind AS)

<sup>\*</sup> Before exceptional item

#### **INR** in Millions

(Figures for the years 2015 are as per IGAAP and year 2016 onwards are as per Ind AS)

<sup>\*</sup> After exceptional item