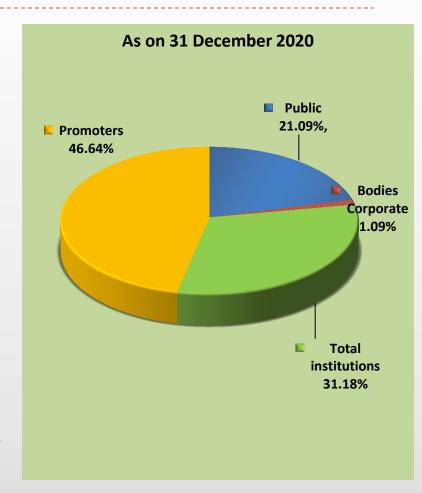

# **Company Profile & Shareholding Structure**

**Ownership Details:** Italian-Thai Development Company Limited ("ITD"), the Promoter of the Company, holds 46.64% in ITD Cem.

- Engaged in the business areas of Urban Infra/MRTS, Marine Structures, Hydro/Tunnel/Irrigation projects, Airports, Highways/Bridges & Flyovers, Water & Waste Water segment, Industrial Structures/Buildings and Specialist Foundation & Engineering projects.
- Order book of INR 120,321 million as on December 31, 2020 executable over a period of approximately 36 months.
- Only construction company with a sustained presence in India with MNC parentage.
- Pedigree of strong management systems and strong recall among clients.
- ▶ Employee strength 2,058 (permanent).
- Only MNC controlled construction company which is listed on Indian Stock Exchanges with a market capitalization of INR 12,712 million (as on 12 February 2021).