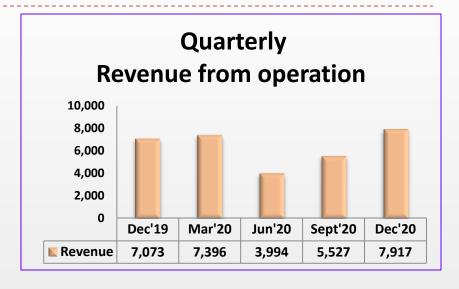

## **Standalone Financials**

<sup>\*</sup> Before exceptional item

## **Standalone Financials**

\* After exceptional item

(Figures for the year 2015 are as per IGAAP and year 2016 onwards are as per Ind AS)

<sup>\*</sup> Before exceptional item

#### **INR** in Millions

(Figures for the years 2015 are as per IGAAP and year 2016 onwards are as per Ind AS)

<sup>\*</sup> After exceptional item