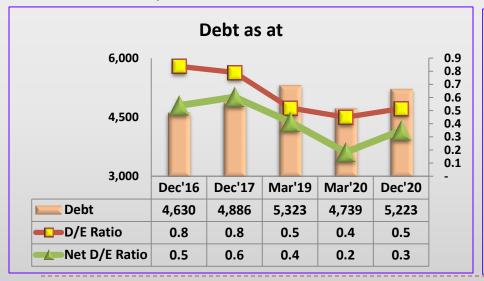

## **Standalone Financials**

<sup>\*</sup> Before exceptional item

## **Standalone Financials**

\* After exceptional item

(Figures for the year 2015 are as per IGAAP and year 2016 onwards are as per Ind AS)

<sup>\*</sup> Before exceptional item

#### **INR** in Millions

(Figures for the years 2015 are as per IGAAP and year 2016 onwards are as per Ind AS)

<sup>\*</sup> After exceptional item