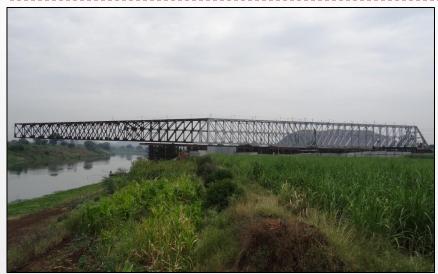

## Highways, Bridges & Flyovers: Major Player

- **Scope:** Construction of roads, bridges and flyovers
- **Key Projects Executed:** 
  - Completed road projects in Maharashtra, Madhya Pradesh, Andhra Pradesh and Tamil Nadu for NHAI
  - Elevated Road for Noida and PWD Delhi
  - Ghaziabad ROB
  - Railway bridge, Nashik
- Projects under Execution:
  - Construction of 6 Laning of Pune Satara Road (NH 4) Package 1
  - Steel Bridge over river Ganga at Allahabad, Uttar Pradesh
- Order Book: Outstanding order book of INR 2,230 million as on December 31, 2020

# Highways, Bridges & Flyovers – contd..

Dharna Bridge, Nashik