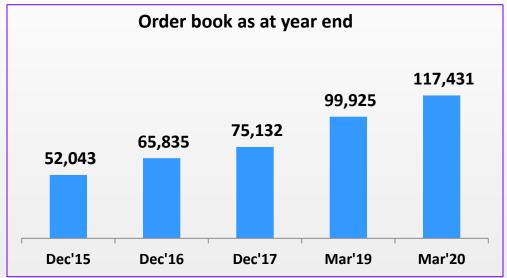

ssfully maintained our position as one of the market leaders in India's infrastrucutre development programme.
- This MNC lineage also provides access to the latest technology and know-how, international design and engineering organisation as well as skilled personnel to augment our local strength.

## **Standalone Financials**









<sup>\*</sup> Before exceptional item

## **Standalone Financials**









\* After exceptional item



(Figures for the year 2015 are as per IGAAP and year 2016 onwards are as per Ind AS)









<sup>\*</sup> Before exceptional item

#### **INR** in Millions

(Figures for the years 2015 are as per IGAAP and year 2016 onwards are as per Ind AS)





<sup>\*</sup> After exceptional item





# **Order Book Analysis**

# **Order Book and Sector Breakup**





| As on December 31, 2020                   | Size     | No .<br>(Major) | %     |
|-------------------------------------------|----------|-----------------|-------|
| Urban Infrastructure / MRTS /<br>Airports | 41,931   | 17              | 34.8% |
| Marine                                    | 40,130   | 14              | 33.4% |
| Hydro / Dams / Tunnels /<br>Irrigation    | 22,134   | 9               | 18.4% |
| Industrial structures & Buildings         | 9,978    | 1               | 8.3%  |
| Highways, bridges & flyovers              | 2,230    | 2               | 1.9%  |
| Water & Waste Water                       | 2,092    | 4               | 1.7%  |
| Foundation & Specialist<br>Engineering    | 1,826    | 15              | 1.5%  |
| Total                                     | 1,2